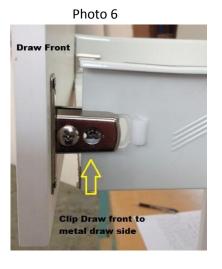

Starting with the bottom drawer line up the Drawer clips with the metal drawer sides. If the bottom edge of the drawer is not in line with the bottom of the cabinet you will need to flip the drawer up the opposite way. Once you have ascertained the drawer is the correct way up clip the drawer front – M – into the metal sides of the drawer. Tighten the screws on the side of the draw clips. *See photo 7* 

To adjust the gap between the drawers simply adjust by turning the Phillip's head screw on the drawer clip. <u>**Tip:**</u> - If you accidently clip the drawers on the wrong way see Photos 8 & 9 on how to un-clip the drawer front from the metal drawer sides.