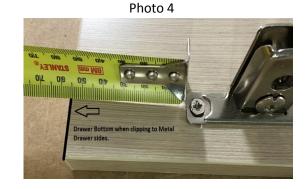

#### Step 3 – Drawer Assembly

Attach the Drawer Back - R - to the Drawer Bottom - Q -

Attach the metal draw sides to the drawer bottom and drawer back panels by using the 4.5mm dome head screws.

<u>*Hint: -</u> The bottom edge of the drawer front is the side that has the closest measurement to the centre of the drawer clip. See Photo 4</u>* 