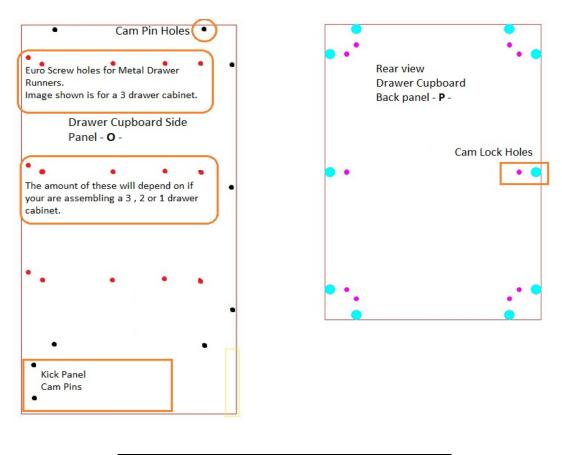

### Step 1 – Hardware Assembly

Cam Locks – Insert all Cam Locks into the following panels - U, S, P

<u>Cam Pins</u> – Insert all Cam Pins into the following panels - O - and the opposite side to the cam locks in panels U & S

Drawer Runners – Attach these using the Euro screws to the side panels labelled - O -

**Draw Clips** – Attach to the drawer front panel – M - by tapping them in with a hammer. Ensure that the adjustable screws on the clips are facing the edge of the drawer panel.

#### Step 2 – <u>Drawer Cabinet Assembly</u>

Attach the Back Panel -  $\mathbf{P}$  - to the Side Panels –  $\mathbf{O}$  – Cam Locks facing towards the back Attach the Bottom Panel -  $\mathbf{S}$  - to the Side Panels -  $\mathbf{O}$  - Cam Locks facing down Attach the Top Panel -  $\mathbf{U}$  - to the Side Panels -  $\mathbf{O}$  - Cam Locks facing down