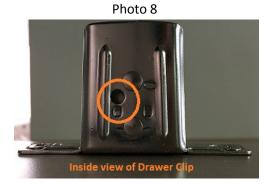

To adjust the gap between the drawers simply adjust by turning the Phillip's head screw on the drawer clip. <u>**Tip:**</u> - If you accidently clip the drawers on the wrong way see Photos 8 & 9 on how to un-clip the drawer front from the metal drawer sides.