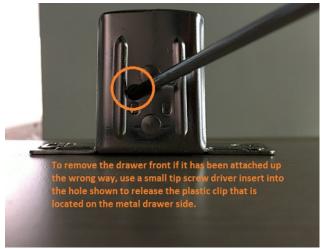

To adjust the gap between the drawers simply adjust by turning the Phillip's head screw on the drawer clip. <u>**Tip:**</u> - If you accidently clip the drawers on the wrong way see Photos 8 & 9 on how to un-clip the drawer front from the metal drawer sides.