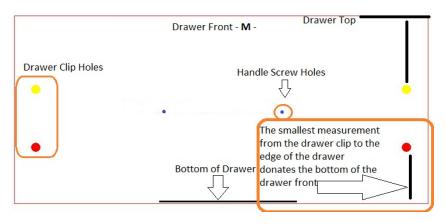

Drawer Runners – Attach these using the Euro screws to the side panels labelled - O -

**Draw Clips** – Attach to the drawer front panel – M - by tapping them in with a hammer. Ensure that the adjustable screws on the clips are facing the edge of the drawer panel.

#### Step 3 – Drawer Assembly

Attach the Drawer Back - R - to the Drawer Bottom - Q -

Attach the metal draw sides to the drawer bottom and drawer back panels by using the 4.5mm dome head screws.

<u>*Hint: -</u> The bottom edge of the drawer front is the side that has the closest measurement to the centre of the drawer clip. See Photo 4</u>* 

Starting with the bottom drawer line up the Drawer clips with the metal drawer sides. If the bottom edge of the drawer is not in line with the bottom of the cabinet you will need to flip the drawer up the opposite way. Once you have ascertained the drawer is the correct way up clip the drawer front – M – into the metal sides of the drawer. Tighten the screws on the side of the draw clips. *See photo 7* 