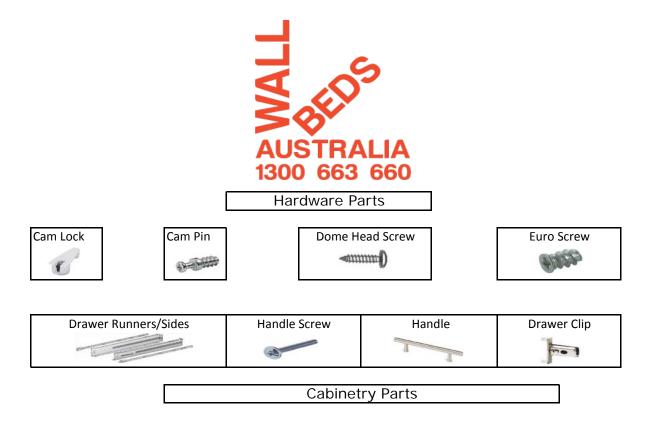

## WallBeds Australia Drawer Hardware and Cabinetry Assembly Instructions

Cabinetry Assembly

### Step 1 – Hardware Assembly

Cam Locks – Insert all Cam Locks into the following panels - U, S, P

<u>Cam Pins</u> – Insert all Cam Pins into the following panels - O - and the opposite side to the cam locks in panels U & S

Drawer Runners – Attach these using the Euro screws to the side panels labelled - O -

**Draw Clips** – Attach to the drawer front panel – M - by tapping them in with a hammer. Ensure that the adjustable screws on the clips are facing the edge of the drawer panel.