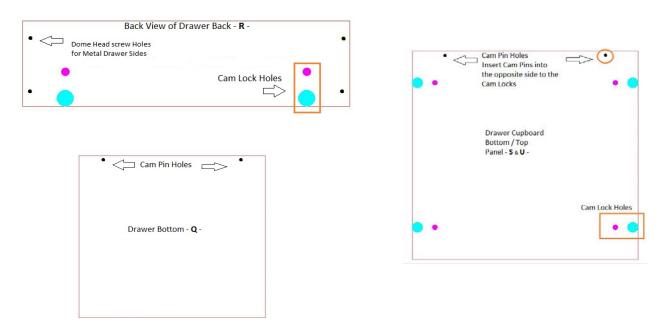

### Step 1 – Hardware Assembly

Cam Locks – Insert all Cam Locks into the following panels - U, S, P

<u>Cam Pins</u> – Insert all Cam Pins into the following panels - O - and the opposite side to the cam locks in panels U & S

#### Step 2 – <u>Drawer Cabinet Assembly</u>

Attach the Back Panel -  $\mathbf{P}$  - to the Side Panels –  $\mathbf{O}$  – Cam Locks facing towards the back Attach the Bottom Panel -  $\mathbf{S}$  - to the Side Panels -  $\mathbf{O}$  - Cam Locks facing down Attach the Top Panel -  $\mathbf{U}$  - to the Side Panels -  $\mathbf{O}$  - Cam Locks facing down

#### Step 3 – Drawer Assembly

Attach the Drawer Back - R - to the Drawer Bottom - Q -

Attach the metal draw sides to the drawer bottom and drawer back panels by using the 4.5mm dome head screws.

<u>*Hint: -</u> The bottom edge of the drawer front is the side that has the closest measurement to the centre of the drawer clip. See Photo 4</u>* 