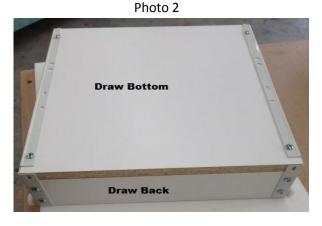

#### Step 2 – <u>Drawer Cabinet Assembly</u>

Attach the Back Panel -  $\mathbf{P}$  - to the Side Panels –  $\mathbf{O}$  – Cam Locks facing towards the back Attach the Bottom Panel -  $\mathbf{S}$  - to the Side Panels -  $\mathbf{O}$  - Cam Locks facing down Attach the Top Panel -  $\mathbf{U}$  - to the Side Panels -  $\mathbf{O}$  - Cam Locks facing down

#### Step 3 – Drawer Assembly

Attach the Drawer Back - R - to the Drawer Bottom - Q -

Attach the metal draw sides to the drawer bottom and drawer back panels by using the 4.5mm dome head screws.

<u>*Hint: -</u> The bottom edge of the drawer front is the side that has the closest measurement to the centre of the drawer clip. See Photo 4</u>* 