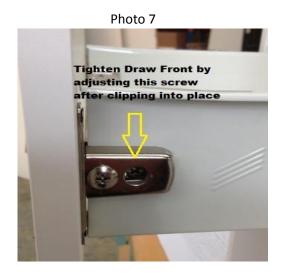

Starting with the bottom drawer line up the Drawer clips with the metal drawer sides. If the bottom edge of the drawer is not in line with the bottom of the cabinet you will need to flip the drawer up the opposite way. Once you have ascertained the drawer is the correct way up clip the drawer front – M – into the metal sides of the drawer. Tighten the screws on the side of the draw clips. *See photo 7* 

To adjust the gap between the drawers simply adjust by turning the Phillip's head screw on the drawer clip. <u>**Tip:**</u> - If you accidently clip the drawers on the wrong way see Photos 8 & 9 on how to un-clip the drawer front from the metal drawer sides.