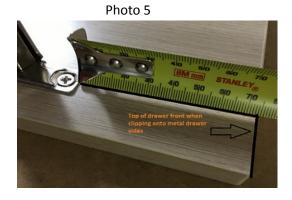

Starting with the bottom drawer line up the Drawer clips with the metal drawer sides. If the bottom edge of the drawer is not in line with the bottom of the cabinet you will need to flip the drawer up the opposite way. Once you have ascertained the drawer is the correct way up clip the drawer front – M – into the metal sides of the drawer. Tighten the screws on the side of the draw clips. *See photo 7* 