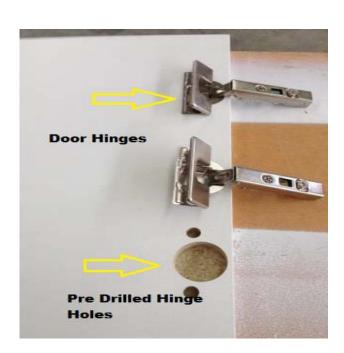

Attach the door hinges into the door by placing the cup part of the hinge into the door panel Close the flap on the hinge & this will expand the cup holes and secure the hinge into the door panel.

Note – The hinges supplied do not require any fixing screws.