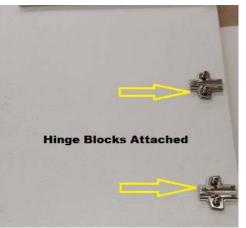

Press the shelf pins into the shelf pin holes at the desired height for your shelves.

Fitting the Door

Screw the door hinge blocks to the pre-drilled holes on either the L/H side or R/H side. Ensure the arrow indicator on the hinge block is facing towards the front edge of the side panel.

Clip the hinge arm into the hinge block previously attached to the bookcase.

| Instructions Part<br>Reference For<br>Each Panel | Bookcase Panels      | Sticker Description On Each Panel |
|--------------------------------------------------|----------------------|-----------------------------------|
| G                                                | Bookcase Side Panels | T Bookshelving L/H - R/H          |
| Н                                                | Bookcase Back Panels | T Bookshelving Back               |
| I                                                | Top & Bottom Panels  | T Bookshelving Top / Bottom       |
| J                                                | Adustable Shelves    | T Bookshelving Shelving Adj       |
| K                                                | Kick Panel           | T Bookshelving Kickboard          |
| M                                                | Door Panel           | T Bookshelving Door               |