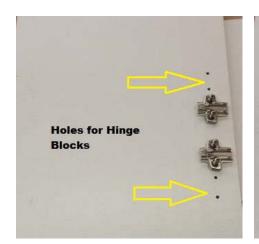

Press the shelf pins into the shelf pin holes at the desired height for your shelves.

Fitting the Door

Screw the door hinge blocks to the pre-drilled holes on either the L/H side or R/H side. Ensure the arrow indicator on the hinge block is facing towards the front edge of the side panel.