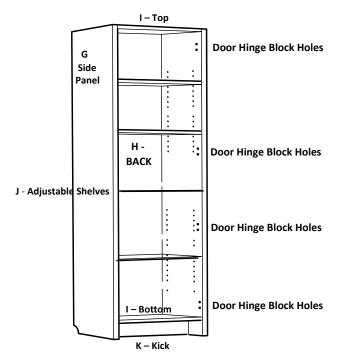

Attach the back panel (H) to one of the side panels (G) with the cam locks facing towards the back. Then attach the Top (I) ensuring the cam locks are facing UP. The Cam pins on the Top panel should also be attached to the Back panel. Attach the Bottom (I) with the cam locks facing down and the cam pins should also attach to the back. Attach the Kick panel (K) Tighten all cam locks using a Phillips head screw driver (not a power tool) Then attach the remaining Side panel (H) Tighten all cam locks using a Phillips head screw driver (not a power tool)

Ensure all finished edges are also facing the same way.

Stand the book shelf up ensure that the front edge of the bookcase is flush with the front edge of the Bed Cabinet before fixing to the side of the Bed Cabinet using the 28mm wood screws supplied. It is recommended that you use some of the pre-drilled shelf pin holes.

Press the shelf pins into the shelf pin holes at the desired height for your shelves.

Fitting the Door

Screw the door hinge blocks to the pre-drilled holes on either the L/H side or R/H side. Ensure the arrow indicator on the hinge block is facing towards the front edge of the side panel.